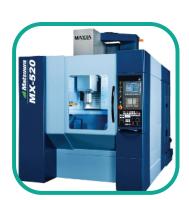

CNC Capabilities: Up to 8-Axis Turning, 5-Axis Milling, and 5-Axis Coordinate Measuring

#### WHAT SETS US APART

Rainhouse utilizes advanced CNC technology and skilled technicians to deliver precise, cost-effective machining while ensuring consistent quality.

Cutting-Edge Technology

Skilled Workforce