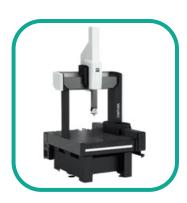

### Testing and Inspection Services

- First Article Inspections
- In-Process Checks
- Certificate of Conformance
- Material Traceability Reports

Rainhouse technicians have access to 5-axis Coordinate Measuring Machines to deliver precise quality control.

#### WHAT SETS US APART

Rainhouse utilizes advanced CMM technology and thorough testing processes to verify that every component adheres to industry standards for performance and reliability.

State-of-the-Art Equipment