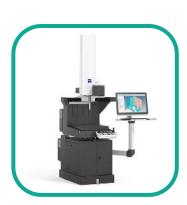

### Testing and Inspection Services

- First Article Inspections
- In-Process Checks
- Certificate of Conformance
- Material Traceability Reports

Rainhouse technicians have access to 5-axis Coordinate Measuring Machines to deliver precise quality control.

#### WHAT SETS US APART

Rainhouse utilizes advanced CMM technology and thorough testing processes to verify that every component adheres to industry standards for performance and reliability.

State-of-the-Art Equipment