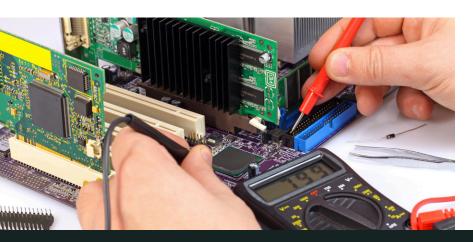

## EXPERT REPAIRS

## **EMS Services**

- · Electronic Repair
- Printed Circuit Board Assembly Using Surface-Mount and/or Through-Hole Parts
- Conformal Coating of Completed Assemblies
- Loading Firmware and Programming
- Function Testing